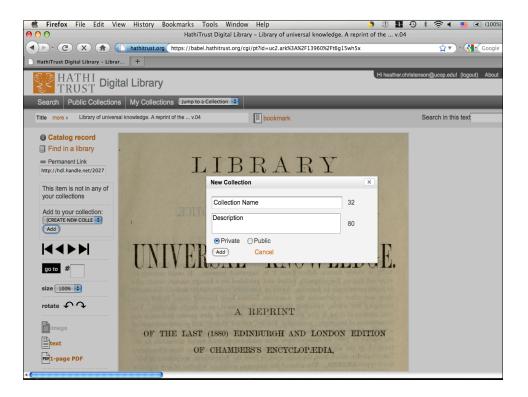

| Firefox File Edit View History Bookmarks Tools Window Help                                                                                                                             | 🚹 😗 🕴 🋜 🖣 🌉 💽 (100%) F                      |                  |
|----------------------------------------------------------------------------------------------------------------------------------------------------------------------------------------|---------------------------------------------|------------------|
| Hathi Trust Digital Library - Collection: Heather's Demo Collection                                                                                                                    |                                             | 0                |
| () C (C) (C) (C) (C) (C) (C) (C) (C) (C)                                                                                                                                               | 😭 🔻 👌 🕄 🕇 Google                            | ٩)               |
| 🗋 Hathi Trust Digital Library - Colle 🕴                                                                                                                                                |                                             |                  |
| TRUST Digital Library                                                                                                                                                                  | eather.christenson@ucop.edul (logout) About | Help Feedback    |
| Search Public Collections My Collections Jump to a Collection                                                                                                                          |                                             |                  |
| heather.christenson (*)'s Heather's Demo Collection collection                                                                                                                         | Search in this collection                   | go               |
| Edit options         Collection Name         Heather's Demo Collect         Description         Showing off the<br>Collection Builder tool         Private @ Public ()<br>Save Changes |                                             |                  |
| Hi heather.christenson@u                                                                                                                                                               | ucop.edu! (logout) About Help Feedback      | Take-Down Policy |
|                                                                                                                                                                                        |                                             |                  |