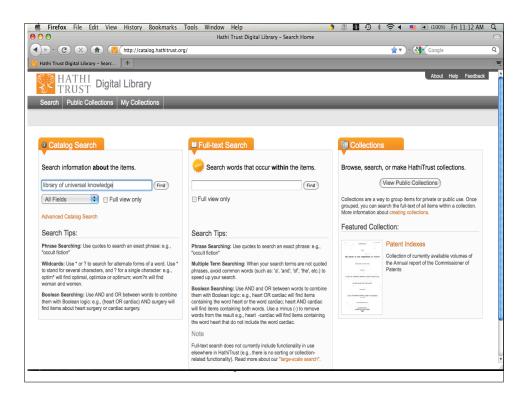

|                    |                                        |   |   |   |   |                |     |
|             |                      |            |         |                     |            |                  |           |                    |                                        |   |   |   |   |                |     |
| 0           | Find                 |            |         |                     |            |                  |           |                    |                                        |   |   |   |   |                |     |
|             |                      |            |         |                     |            |                  |           |                    |                                        |   |   |   |   |                |     |

























| 🛸 Firefox File Edit View History Bookmarks                                                                                                                                                                                                                                                                                                                                                                                                                                                                              | Tools Window Help                                                                                                                                                                                                                                              | 🌖 🕕 🔢 😏 🕴 🛜 🖣 💻