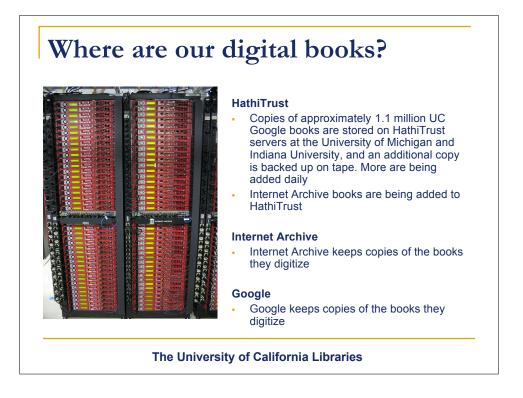

## UC mass digitization efforts

- October 2005 to present
- 2 digitization partners, multiple sources of funding
- 10 campuses\* + CDL
- 7 different project locations –NRLF, SRLF, UCB, UCLA, UCSC, UCSD, UCD
- CDL in coordinating role
- Over 2.6 M volumes digitized