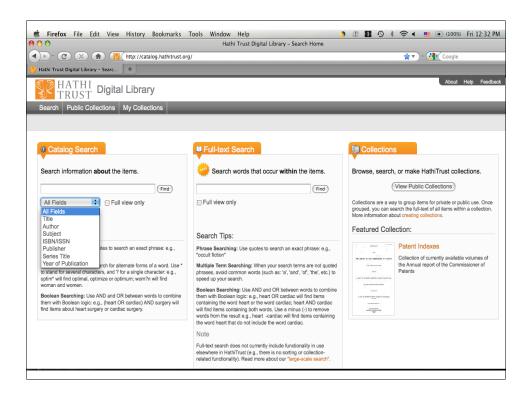

|                    |                                        |   |   |   |   |                |     |
|             |                      |            |         |                     |            |                  |           |                    |                                        |   |   |   |   |                |     |
| 0           | Find                 |            |         |                     |            |                  |           |                    |                                        |   |   |   |   |                |     |
|             |                      |            |         |                     |            |                  |           |                    |                                        |   |   |   |   |                |     |

























| 🛸 Firefox File Edit View History Bookmarks                                                                                                                                                                                                                                                                                                                                                                                                                                                                              | Tools Window Help                                                                                                                                                                                                                                              | 🌖 🕕 🔢 😏 🕴 🛜 🖣