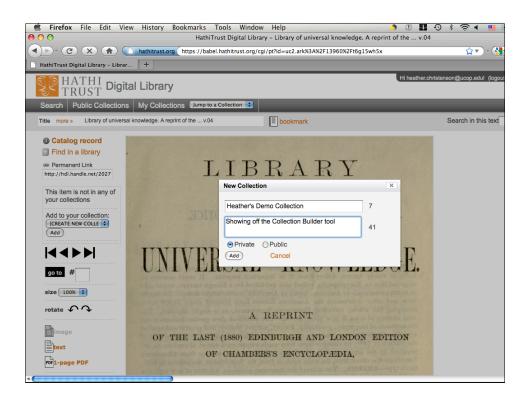

| Firefox File Edit View History Bookmarks Tools Window Help                                                                                                                             | 🚹 😗 🕴 🋜 🖣 🌉 💽 (100%) F                      |                  |
|----------------------------------------------------------------------------------------------------------------------------------------------------------------------------------------|---------------------------------------------|------------------|
| Hathi Trust Digital Library - Collection: Heather's Demo Collection                                                                                                                    |                                             | 0                |
| () C (C) (C) (C) (C) (C) (C) (C) (C) (C)                                                                                                                                               | 😭 🔻 👌 🕄 🕇 Google                            | ٩)               |
| 🗋 Hathi Trust Digital Library - Colle 🕴                                                                                                                                                |                                             |                  |
| TRUST Digital Library                                                                                                                                                                  | eather.christenson@ucop.edul (logout) About | Help Feedback    |
| Search Public Collections My Collections Jump to a Collection                                                                                                                          |                                             |                  |
| heather.christenson (*)'s Heather's Demo Collection collection                                                                                                                         | Search in this collection                   | go               |
| Edit options         Collection Name         Heather's Demo Collect         Description         Showing off the<br>Collection Builder tool         Private @ Public ()<br>Save Changes |                                             |                  |
| Hi heather.christenson@u                                                                                                                                                               | ucop.edu! (logout) About Help Feedback      | Take-Down Policy |
|                                                                                                                                                                                        |                                             |                  |