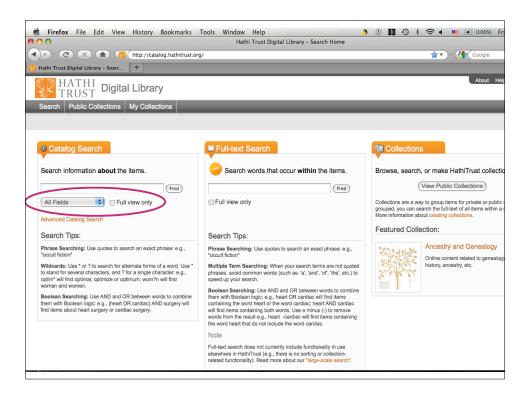

|                    |                                        |   |   |   |   |                |     |
|             |                      |            |         |                     |            |                  |           |                    |                                        |   |   |   |   |                |     |
| 0           | Find                 |            |         |                     |            |                  |           |                    |                                        |   |   |   |   |                |     |
|             |                      |            |         |                     |            |                  |           |                    |                                        |   |   |   |   |                |     |

























| 🛸 Firefox File Edit View History Bookmarks                                                                                                                                                                                                                                                                                                                                                                                                                                                                              | Tools Window Help                                                                                                                                                                                                                                              | 🌖 🕕 🔢 😏 🕴 🛜