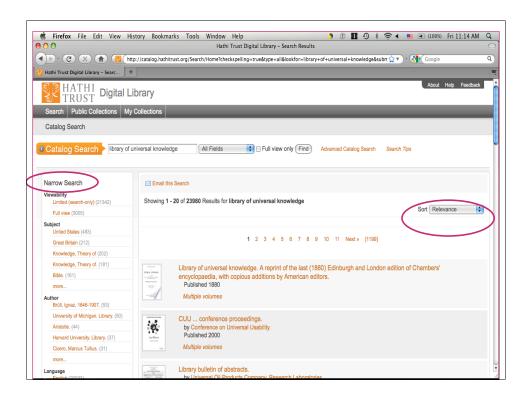

|                    |                                        |   |   |   |   |                |     |
|             |                      |            |         |                     |            |                  |           |                    |                                        |   |   |   |   |                |     |
| 0           | Find                 |            |         |                     |            |                  |           |                    |                                        |   |   |   |   |                |     |
|             |                      |            |         |                     |            |                  |           |                    |                                        |   |   |   |   |                |     |

























| 🛸 Firefox File Edit View History Bookmarks                                                                                                                                                                                                                                                                                                                                                                                                                                                                              | Tools Window Help                                                                                                                                                                                                                                              | 🌖 🕕 🔢 😏 🕴 🛜 🖣 💻 💽