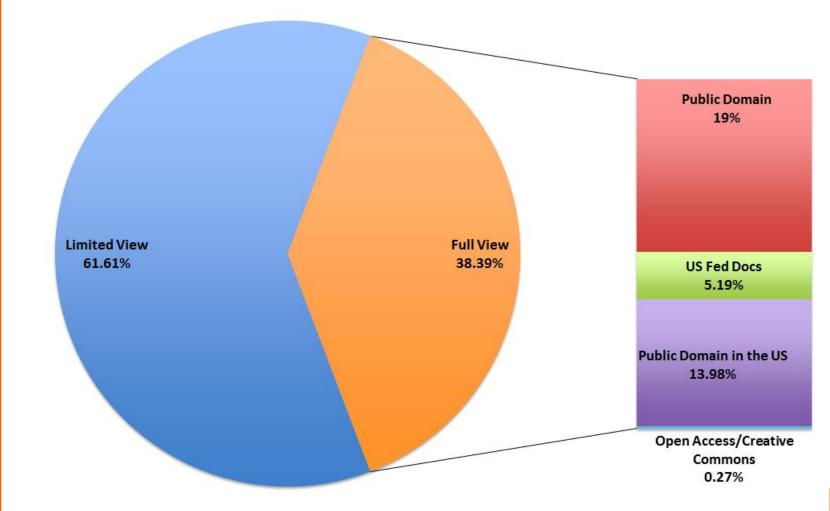

| 841,969   | 6%                       |
| Cornell University                         | 585,261   | 4%                       |
| University of Wisconsin - Madison          | 561,945   | 4%                       |
| Indiana University                         | 530,763   | 4%                       |
| University of Illinois at Urbana-Champaign | 528,560   | 4%                       |
| University of Minnesota                    | 503,058   | 3%                       |
| The University of Texas                    | 460,139   | 3%                       |
| Pennsylvania State University              | 390,345   | 3%                       |
| Remaining 42 Contributors                  | 1,797,101 | 12%                      |







### **HathiTrust Titles by Copyright/View Status**





### Locations of Users, Last 12 months







### Top Sites that Refer Users to HathiTrust

| Site                          | Sessions  | % all referrals |
|-------------------------------|-----------|-----------------|
| onlinebooks.library.upenn.edu | 1,010,222 | 22.89%          |
| babel.hathitrust.org          | 414,591   | 9.39%           |
| worldcat.org                  | 264,849   | 6.00%           |
| en.wikipedia.org              | 59,346    | 1.34%           |
| mirlyn.lib.umich.edu          | 56,140    | 1.27%           |
| dp.la                         | 44,736    | 1.01%           |
| kvk.bibliothek.kit.edu        | 34,367    | 0.78%           |
| hollis.harvard.edu            | 33,605    | 0.76%           |
| trove.nla.gov.au              | 30,383    | 0.69%           |