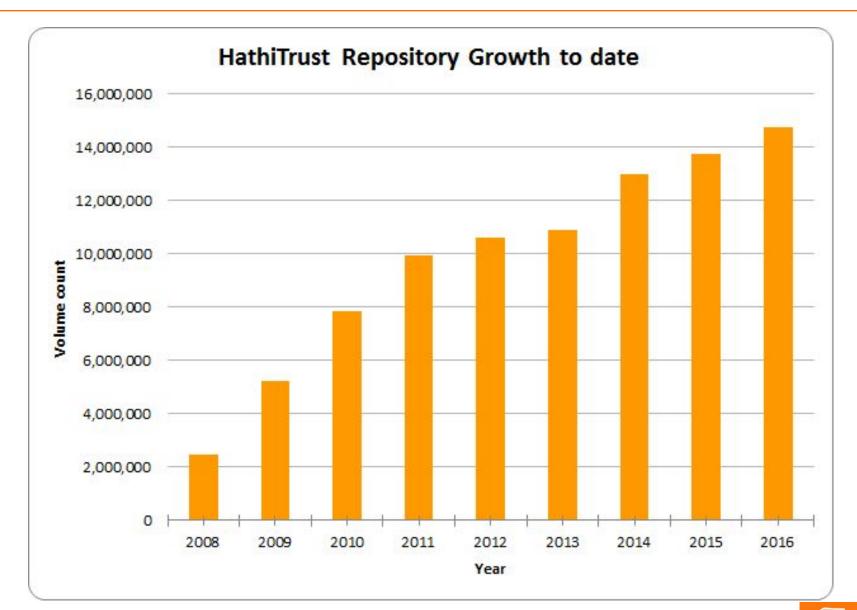

# Growth in Membership

### Volumes in Collection: Nov. 2016

- 14,748,975 total items
  - 7.4 million book titles
  - 405,345 serial titles
  - 759,884 US federal government documents
  - 5.7 million items open (public domain & CC-licenses)