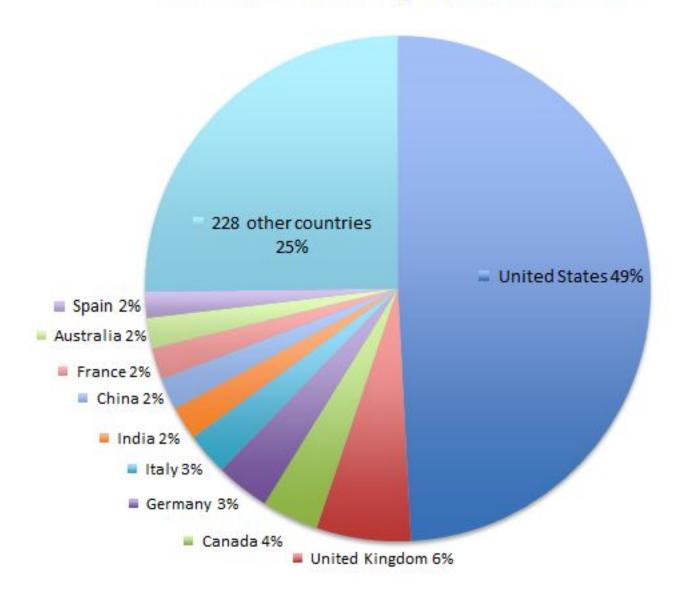

|
| Cornell University                         | 585,261   | 4%                       |
| University of Wisconsin - Madison          | 561,945   | 4%                       |
| Indiana University                         | 530,763   | 4%                       |
| University of Illinois at Urbana-Champaign | 528,560   | 4%                       |
| University of Minnesota                    | 503,058   | 3%                       |
| The University of Texas                    | 460,139   | 3%                       |
| Pennsylvania State University              | 390,345   | 3%                       |
| Remaining 42 Contributors                  | 1,797,101 | 12%                      |







### **HathiTrust Titles by Copyright/View Status**





### Locations of Users, Last 12 months







### Top Sites that Refer Users to HathiTrust

| Site                          | Sessions  | % all referrals |
|-------------------------------|-----------|-----------------|
| onlinebooks.library.upenn.edu | 1,010,222 | 22.89%          |
| babel.hathitrust.org          | 414,591   | 9.39%           |
| worldcat.org                  | 264,849   | 6.00%           |
| en.wikipedia.org              | 59,346    | 1.34%           |
| mirlyn.lib.umich.edu          | 56,140    | 1.27%           |
| dp.la                         | 44,736    | 1.01%           |
| kvk.bibliothek.kit.edu        | 34,367    | 0.78%           |
| hollis.harvard.edu            | 33,605    | 0.76%           |
| trove.nla.gov.au              | 30,383    | 0.69%           |
| weblogin.umich.edu            | 29,140    | 0.