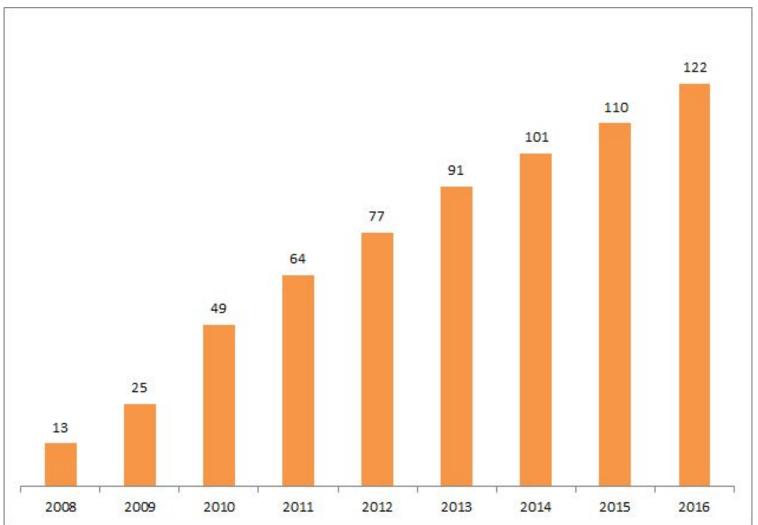

f Missouri

University of Nebraska-Lincoln

University of Nevada-Las Vegas

University of New Mexico

The University of North

Carolina at Chapel Hill

University of Notre Dame

University of Oklahoma

University of Pennsylvania

orniversity of Fermisylvania

University of Pittsburgh

University of Queensland University of Rochester

University of Tennessee, Knoxville

University of Texas

University of Utah

University of Vermont

University of Virginia

University of Washington University of Wisconsin-

Madison

University of Wyoming

**Utah State University** 

Vanderbilt University

Virginia Tech

Wake Forest University

Washington University

Washington State

University

Wesleyan University

West Virginia University

Williams College

Yale University Library

# Growth in Membership





# If you're tweeting...





# If you're taking notes...



Collaborative notes in Google Docs: https://goo.gl/5iNpLF





Member Meeting 2016

### Volumes in Collection: Nov. 2016

- 14,748,975 total items
  - 7.4 million book titles
  - 405,345 serial titles
  - 759,884 US federal government documents
  - 5.7 million items open (public domain & CC-licenses)











### **Collection Contributors**

| Boston College               | Michigan State University                    | The University of Queensland                  | University of Michigan                      |
|------------------------------|----------------------------------------------|-----------------------------------------------|---------------------------------------------|
| Brooklyn Museum              | Minnesota