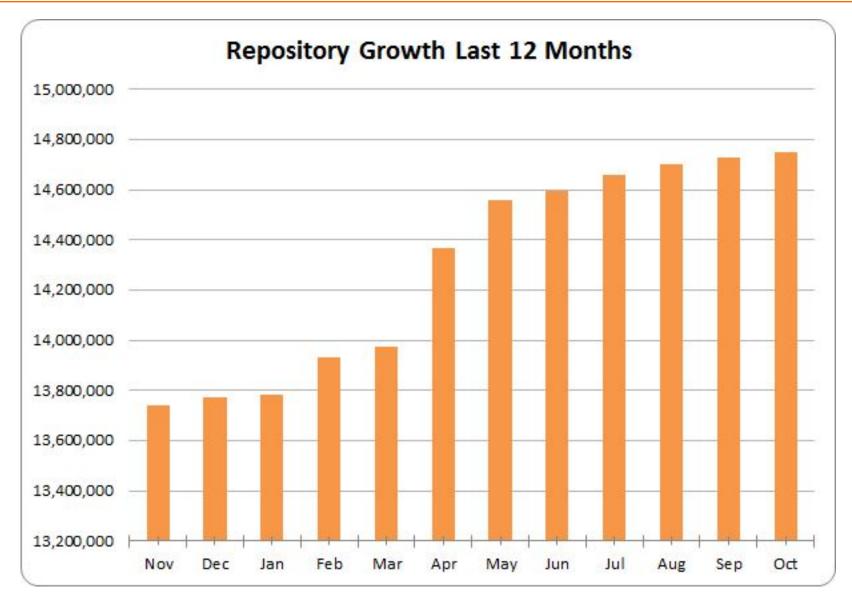

# Growth in Membership

### Volumes in Collection: Nov. 2016

- 14,748,975 total items
  - 7.4 million book titles
  - 405,345 serial titles
  - 759,884 US federal government documents
  - 5.7 million items open (public domain & CC-licenses)