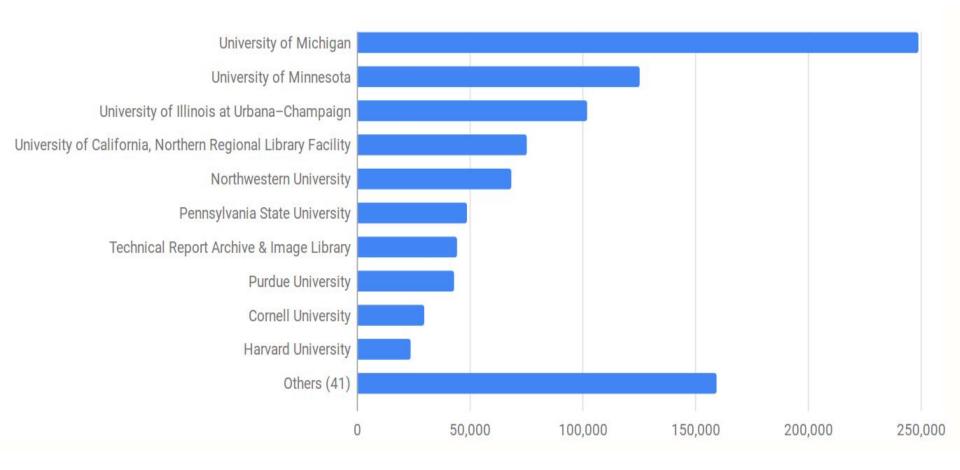

# Preliminary Analysis of Phase 1 Libraries' Monograph Overlap with HathiTrust

| Category                         | # of Phase 1 Libraries' Single Part<br>Monographs (SPM) that Match HathiTrust |
|----------------------------------|-------------------------------------------------------------------------------|
| Total matching title holdings    | > 50 million (duplicated count)                                               |
| Distinct titles (OCLC #s)        | 5.8 million (78% of ~7.4 million in HathiTrust)                               |
| Held by only one Phase 1 library | 1.25 million (21% of distinct titles)                                         |
| Held by >10 Phase 1 libraries    | 19,000                                                                        |