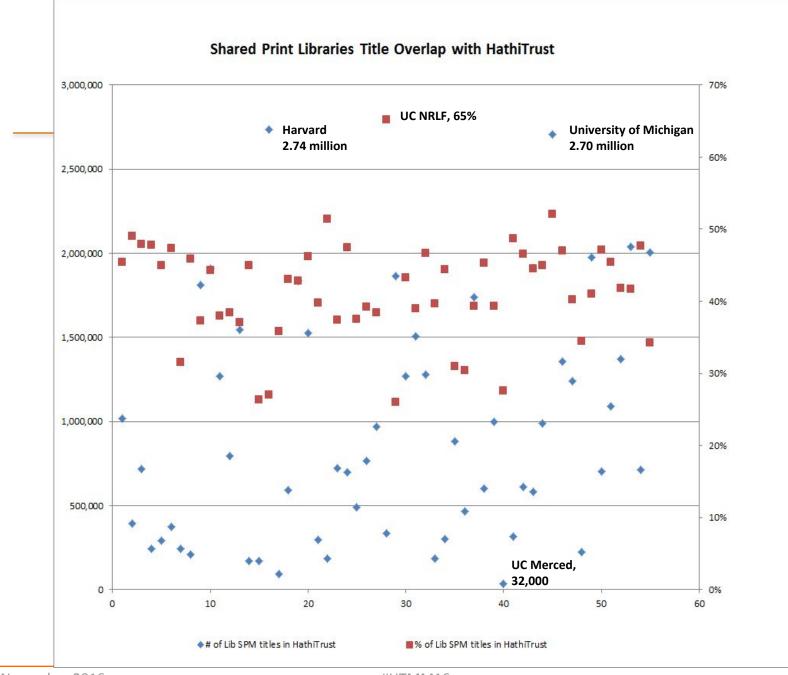

#### "Rarity is common"

Matched by OCLC Number

Number of Phase 1 libraries analyzed: 53

10 November 2016

#HTMM16

SP