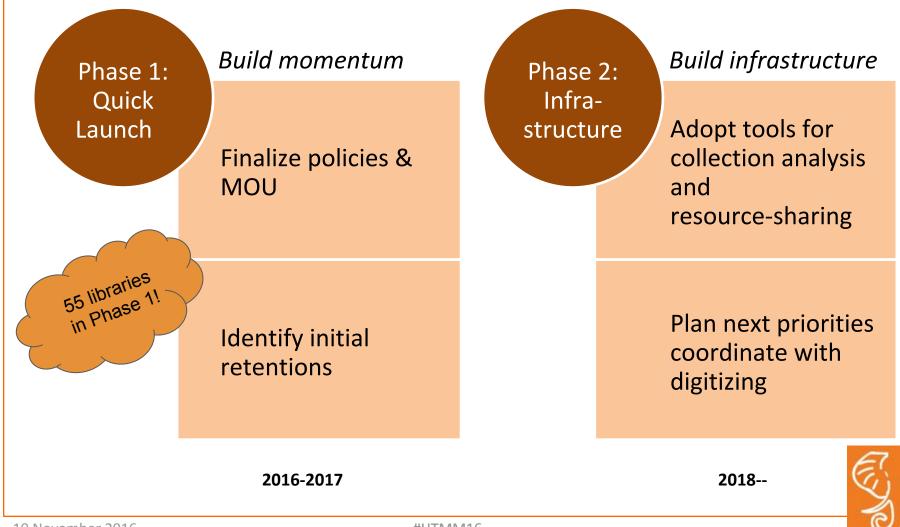

#### HathiTrust Shared Print Program Phases

10 November 2016

55 libraries!

## **Next Steps**

- Fall-Winter-Spring: SPAC drafts recommended policies/business model/MOU with input from Phase 1 libraries (surveys and SPAC liaisons)
- Winter-Spring: Phase 1 libraries review & identify proposed commitments
- Spring-Summer: Program Officer and SPAC submit final recommendations about policies/ business model/MOU to PSC and Board
- Summer:
  - Phase 1 libraries review final policies & MOU (once approved by Board)
  - Make commitment decision
  - Begin process to execute MOU