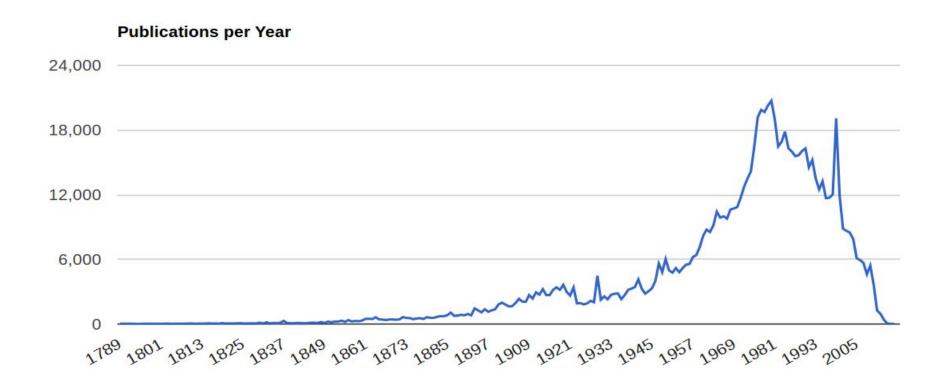

nautics and Space Administration | 9892  |
| I 28  | Interior Department                           | 9277  |
| Y 1   | Congress                                      | 9136  |
| С 3   | Commerce Department                           | 6947  |
| HE 20 | Health and Human Services Department          | 5942  |
| GA 1  | Government Accountability Office              | 5874  |
| I 19  | Interior Department                           | 4848  |
| D 101 | Defense Department                            | 4793  |
| S 1   | State Department                              | 4335  |
| A 1   | Agriculture                                   | 4270  |
| C 13  | Commerce Department                           | 3882  |
| ED 1  | Education Department                          | 2765  |

### **Publications by year**



## **Comprehensive?**

|   | Series                           | # Items in HT | # Items in Registry | % Comprehensiveness |
|---|----------------------------------|---------------|---------------------|---------------------|
| 1 | Congressional Record             | 28            | 11,266              | 0.25                |
| 2 | Statistical Abstract             | 133           | 230                 | 57.83               |
| 3 | United States Reports            | 1,136         | 2,517               | 45.13               |
| 4 | Foreign Relations                | 1,020         | 6,830               | 14.93               |
| 5 | Congressional Serial Set         | 15,992        | 81,431              | 19.64               |
| 6 | Civil Rights Commission          | 870           | 3,078